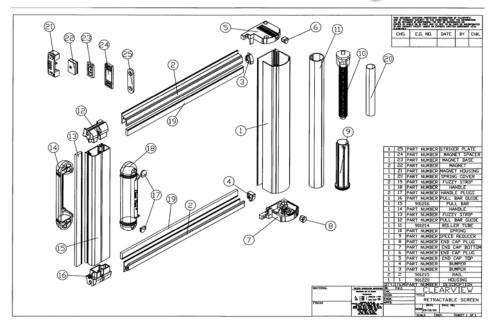

<sup>\*\*</sup>Single Retractable Screen Systems are not recommended to cover door openings that exceed 48" (2 systems recommended for Double Door application)

| Housing Dimensions | Pull Bar Dimensions  | Туре       |
|--------------------|----------------------|------------|
| LxWxH              | LxWxH                |            |
| 84" x 1-7/8" x 2"  | 83" x 1-3/4" x 7/8"  | Standard 1 |
| 98" x 1-7/8" x 2"  | 97" x 1-3/4" x 7/8"  | Standard 2 |
| 110" x 1-7/8" x 2" | 109" x 1-3/4" x 7/8" | Oversize   |

<sup>\*\*</sup>Add 1" to over-all Length with Housing/Pull Bar caps installed

| Standard Kit Contents                             |  |
|---------------------------------------------------|--|
| Description                                       |  |
| 84-98" Screen Unit                                |  |
| Handle Kit (includes: Mounting Hardware & Magnet) |  |
|                                                   |  |