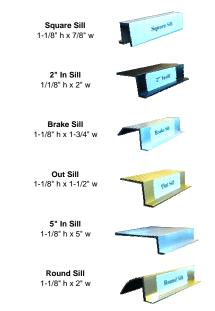

Top Molding (Decolum)
Available Length: 74" & 96"
Available colors: All Standard Colors

**Decolum** 1-1/8" h x 7/8" w

**Rail** 1" h x 5/8" w

Sill adapters:

Available Length: 74" & 96"

Available Colors: Mill: Gold: Bronze: White: Black

**Top Sill** 1-1/8" h x 1-3/8" w

<sup>\*\*</sup>Combined Width of Housing, Pull Bar & Bumper = 4"