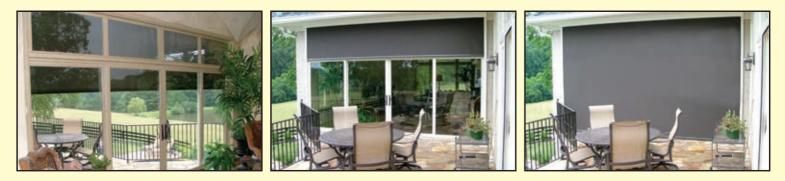

## Block the Sun, Not the View

Rainier Screens are designed to filter out the majority of the sun's harmful effects while preserving your outdoor view and allowing you to better control your interior lighting. Our product is used to reduce annoying glare on computers and television screens and diminishes the harmful UV rays that fade your valuable home furnishings.

## **Enhance Your Outdoor Spaces**

Transform your space into a comfortable environment that is protected from harmful UV rays, ventilated, and pest-free. Rainier Screens are designed with the latest solar protection technology to ensure the best performance, highest quality and longest life.