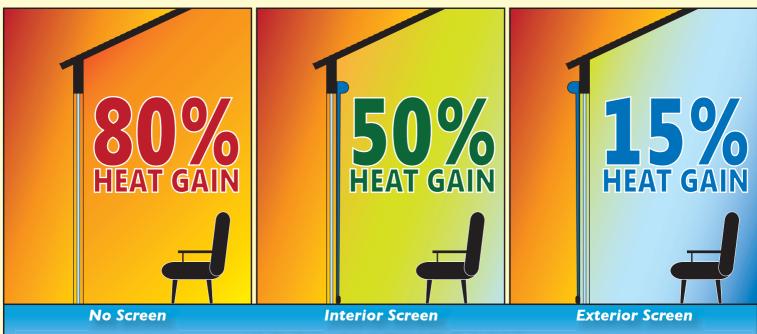

## COOL NATURALLY

Cool your home naturally with a Rainier Screen to effectively reduce heat gain and decrease your reliance on traditional air conditioning. Research has shown that an exterior shading system can reduce cooling costs up to 60%. In addition, Rainier is deeply committed to respecting and protecting our environment. We are the only screen manufacturing company in America that has a formal Environment Management System and is ISO 14001 certified. Rainier Screens are easy on your wallet and the environment.