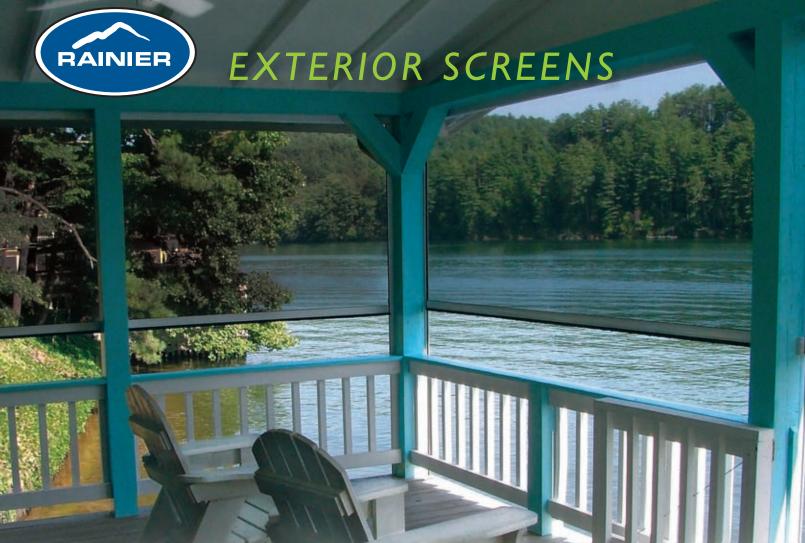

#### **Dynamic by Design**

Enjoy the outdoors on your terms! With the touch of a button, an Exterior Screen from Rainier will enhance your home and provide shade, energy savings, ventilation and insect protection. Rainier has a history of providing exceptionally crafted, custom-made retractable shading systems. Our tradition of quality guarantees a sound investment in your home's comfort and elegance.

## Block the Sun, Not the View

Rainier Screens are designed to filter out the majority of the sun's harmful effects while preserving your outdoor view and allowing you to better control your interior lighting. Our product is used to reduce annoying glare on computers and television screens and diminishes the harmful UV rays that fade your valuable home furnishings.