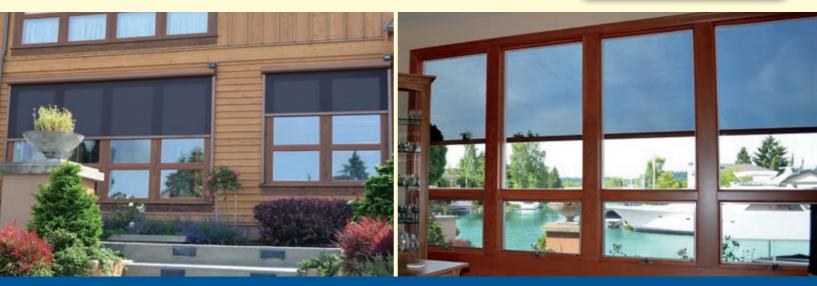

## Block the Sun, Not the View

Rainier Screens are designed to filter out the majority of the sun's harmful effects while preserving your outdoor view and allowing you to better control your interior lighting. Our product is used to reduce annoying glare on computers and television screens and diminishes the harmful UV rays that fade your valuable home furnishings.

## **Enhance Your Outdoor Spaces**

Transform your space into a comfortable environment that is protected from harmful UV rays, ventilated, and pest-free. Rainier Screens are designed with the latest solar protection technology to ensure the best performance, highest quality and longest life.