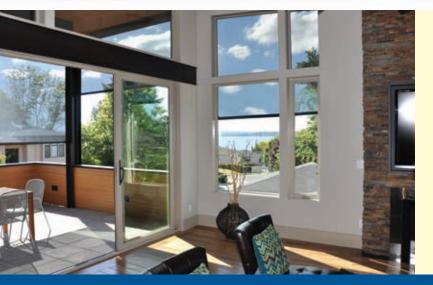

## Block the Sun, Not the View

Rainier Screens are designed to filter out the majority of the sun's harmful effects while preserving your outdoor view and allowing you to better control your interior lighting. Our product is used to reduce annoying glare on computers and television screens and diminishes the harmful UV rays that fade your valuable home furnishings.

## COOL NATURALLY

Cool your home naturally with a Rainier Screen to effectively reduce heat gain and decrease your reliance on traditional air conditioning. Research has shown that an exterior shading system can reduce cooling costs up to 60%. In addition, Rainier is deeply committed to respecting and protecting our environment. We are the only screen manufacturing company in America that has a formal Environment Management System and is ISO 14001 certified. Rainier Screens are easy on your wallet and the environment.