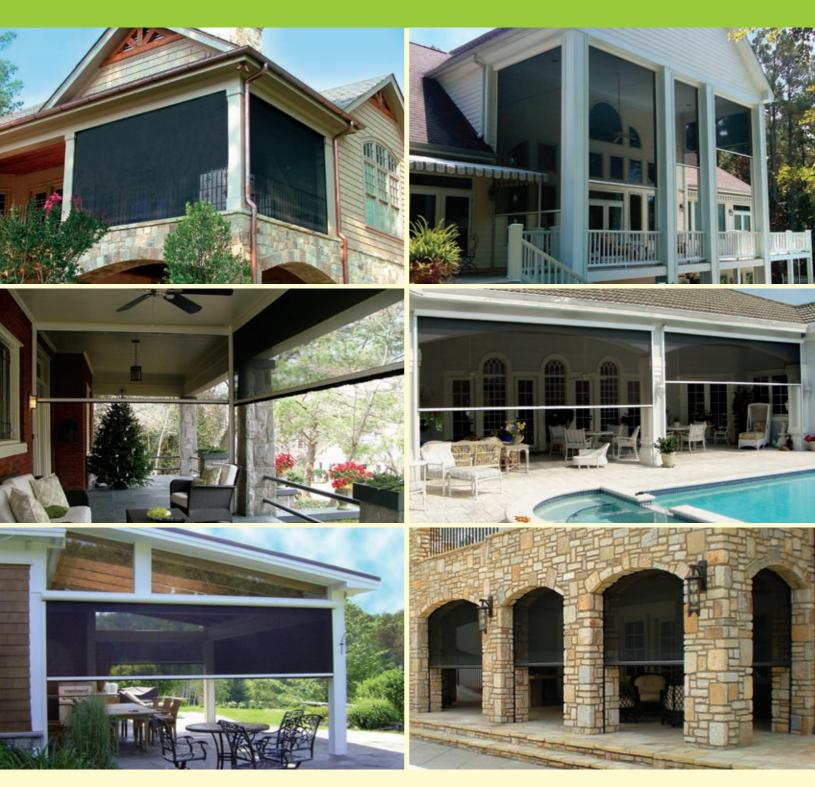

## **Enhance Your Outdoor Spaces**

Transform your space into a comfortable environment that is protected from harmful UV rays, ventilated, and pest-free. Rainier Screens are designed with the latest solar protection technology to ensure the best performance, highest quality and longest life.

### Innovative Retractable Screen Solutions

Rainier Screens feature our innovative SRS<sup>™</sup> Side Retention System, the strongest retention system available in the market today. The system is designed to keep the screen mesh stable, and allows for worry-free use of your screen, even in high wind conditions. Unlike other screen systems, your Rainier SRS<sup>™</sup> screen can be left down when the wind blows, providing protection

#### Fabric

Rainier Screens are available in a wide range of fabric, styles and color selections. They can block the sun and keep your view, or provide complete blackout if desired. Fabric warranties vary depending on your selection, but Rainier has a number of fabric selections with 10-year limited warranties on exterior applications.

## Colors

Rainier Screens are available in 11 standard frame colors: white, bright white, tan, desert sand, navajo, gray, silver, bronze, brown, green, and black. Every screen is built to order with powder coating done in-house, resulting in a beautiful appliance-like finish and requiring little maintenance.