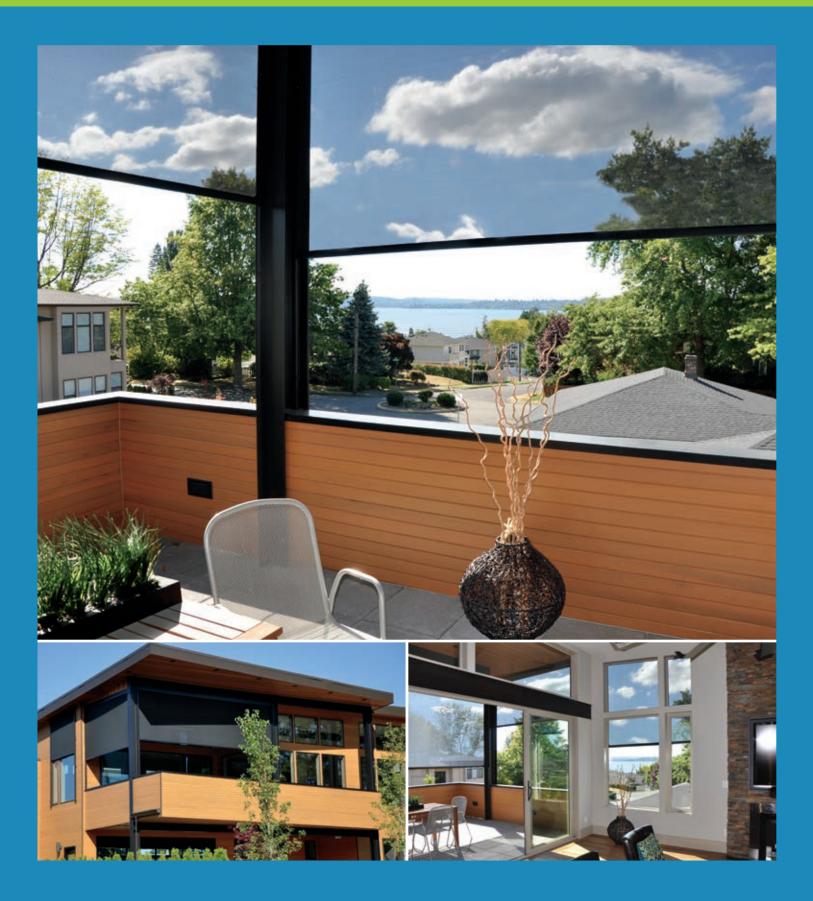

## Block the Sun, Not the View

Rainier Screens are designed to filter out the majority of the sun's harmful effects while preserving your outdoor view and allowing you to better control your interior lighting. Our product is used to reduce annoying glare on computers and television screens and diminishes the harmful UV rays that fade your valuable home furnishings.

## COOL NATURALLY

Cool your home naturally with a Rainier Screen to effectively reduce heat gain and decrease your reliance on traditional air conditioning. Research has shown that an exterior shading system can reduce cooling costs up to 60%. In addition, Rainier is deeply committed to respecting and protecting our environment. We are the only screen manufacturing company in America that has a formal Environment Management System and is ISO 14001 certified. Rainier Screens are easy on your wallet and the environment.

## **Enhance Your Outdoor Spaces**

Transform your space into a comfortable environment that is protected from harmful UV rays, ventilated, and pest-free. Rainier Screens are designed with the latest solar protection technology to ensure the best performance, highest quality and longest life.